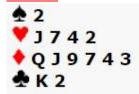

### **Board 12**

You have only 7 points. When the opponents open 1S you could make a weak jump overcall of 3D (showing 5-9 points and six Diamonds). But you are not strong enough to double (that takes the partnership overboard).