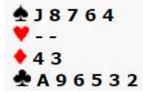

## **Board 16**

You have only 6 points but stuck in a 1S overcall. A bit light (8+ for one level overcall), but always good to bid Spades if you can!