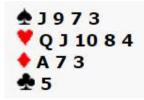

## Board 11

You have only 5 points, but good distribution. You are worth a 1S response, but should then not bid again unless your partner forces you (on the actual hand you tried to bid Spades then Clubs and got overboard)