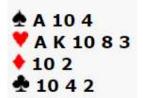

#### **Board 8**

You lead a Heart, correctly choosing the Queen (top of a sequence)