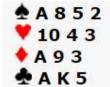

## Board 5

This hand has 15 points. Too strong top open 1NT (12-14). Instead open 1S