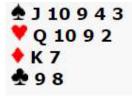

#### **Board 8**

You lead a Heart, correctly choosing the Queen (top of a sequence)